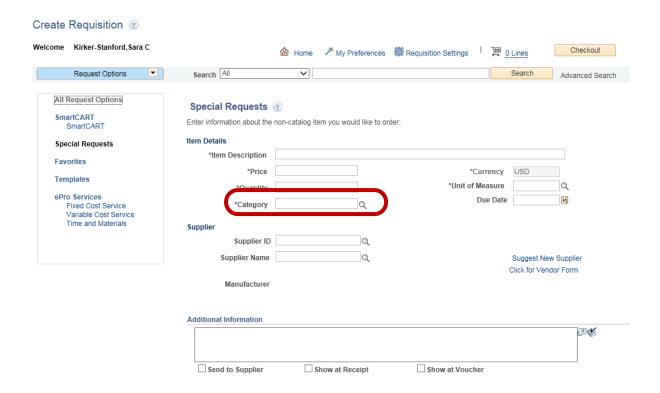

### **Category Codes for Requisitions**

Category Codes selections are made on the first page of the special request form in PeopleSoft

- This selection informs the routing and approval of the requisition
- Category Codes are not the same as account codes