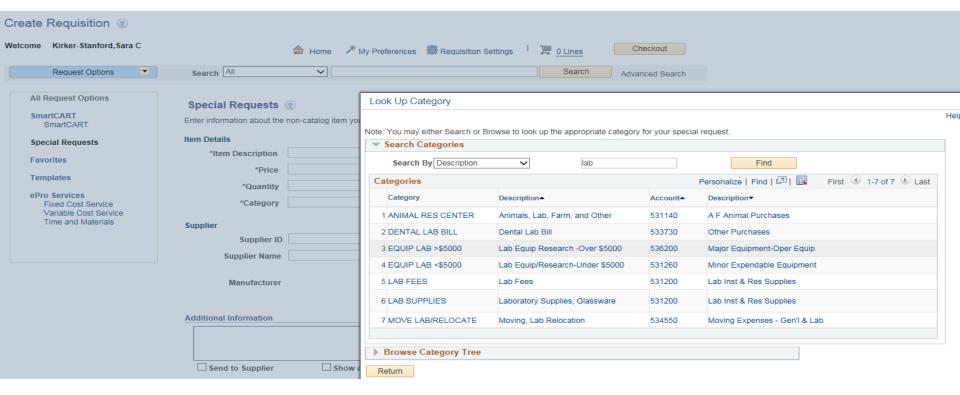

### **Category Codes for Requisitions**

Category Codes selections are made on the first page of the special request form in PeopleSoft

- This selection informs the routing and approval of the requisition
- Category Codes are not the same as account codes

Selecting any of these category code types when not appropriate will cause a requisition to be pushed back or denied.

\*This will affect the total processing time of your order\*

If you are uncertain which category should be used, please contact <a href="mailto:buying@case.edu">buying@case.edu</a> or <a href="mailto:customercareteam-pds@case.edu">customercareteam-pds@case.edu</a> to confirm. You can also use the Account Code it ties to as a guide.